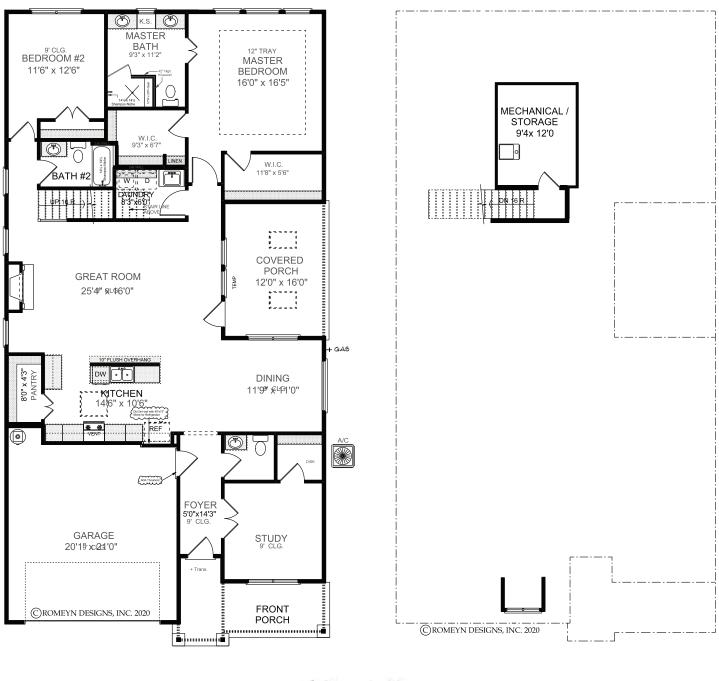

## THE NEWBURY

2 Bedrooms | 2.5 Bathrooms | Study | 2-Car Garage | 2,034 Square Feet

Homesite 186 28 Hickory Branch, Hiram, GA 30141 Estimated Move-In Ready: November \$466,073

## FEATURES:

Spacious Homeplan | 2 Bedroom | 2.5 Bath Ranch Home | Study Second Floor Attic Storage Accessed by Permanent Stairs Private Owner's Suite with and Walk-in Shower with Bench Seat Island Kitchen with Large Skylight Opens to Formal Dining and Great Room Welcoming Front Porch and Private Side Covered Porch