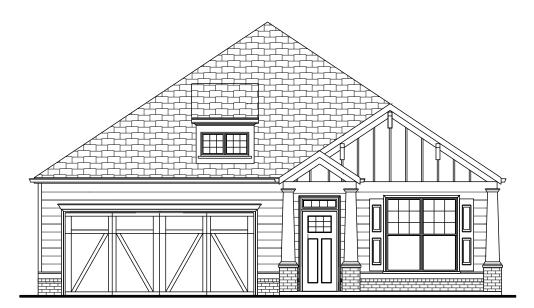

## THE NEWBURY

2 Bedrooms | 2.5 Bathrooms | Study | 2-Car Garage | 2,034 Square Feet

Homesite 186 28 Hickory Branch, Hiram, GA 30141 Estimated Move-In Ready: November \$466,073

## FEATURES:

Spacious Homeplan | 2 Bedroom | 2.5 Bath Ranch Home | Study Second Floor Attic Storage Accessed by Permanent Stairs Private Owner's Suite with and Walk-in Shower with Bench Seat Island Kitchen with Large Skylight Opens to Formal Dining and Great Room Welcoming Front Porch and Private Side Covered Porch